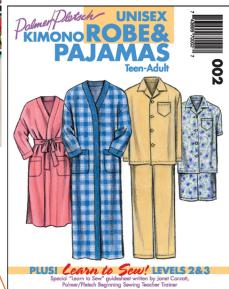

## **Project Materials**

PATTERN: Palmer/Pletsch Kimono Unisex Robe

Optional: 2 yds. Pattern-Ease Tracing Material

FABRIC: Pre-washed & pressed according to fiber content

**Woven:** Cotton & Cotton blends, Gauze, Waffle, Flannel, Flannel-backed Satin, Seersucker, Oxford, Chambray, Linen, Chenille, Terry Cloth, etc.