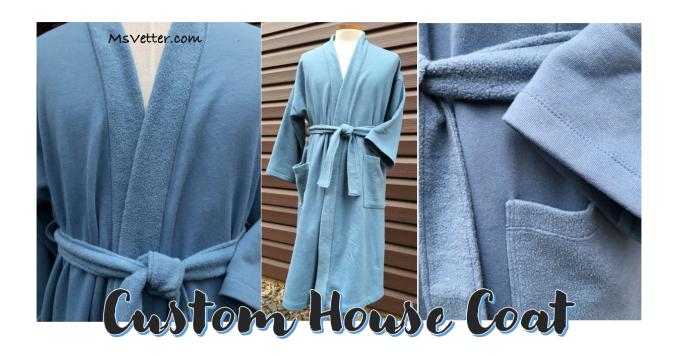

**Knit Fabrics:** Sherpa, Anti-pill Fleece, Minky, Velour, Jersey, Sweatshirt, French Terry, etc.

**Blue Robe** (size medium, medium length) is made out of Cotton Sherpa from Lake Oswego Montavilla. Sherpa side out on band, pocket & belt. Pictured on page 2.