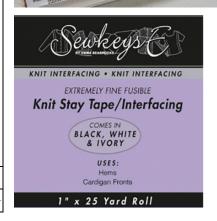

**Elmo Robe** (size extra small, short length) is made out of Polyester Anti-Pill Fleece. Pictured above.

ALL-PURPOSE THREAD: Mettler polyester

INTERFACING: 1/8 yd or "Sewkeys" 1" Stay Tape

Links to information on types of fabric for making a Robe and characteristics of fiber content.