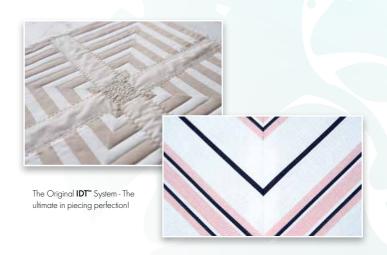

### 2. The Original IDT<sup>TM</sup> System

Integrated Dual Feed, only from the PFAFF® brand for over 45 years! An exclusive feature that delivers absolutely even fabric feed from both the top and the bottom, and ensures perfect seams on all fabrics.

Ask your authorized PFAFF® dealer for a demo of the Precision Portfolio!

The Original – only from PFAFF°. For over 45 years.

Absolutely even fabric feed from both the top and the bottom.