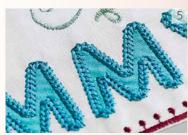

# Best in class. Embroidery Software

The ultimate complement for inspiring embroidery.

Optional add-ons.

Available for both PC and Mac® computers.

9. PFAFF® Shape Creator™ feature - Choose your favorite stitch or mini design to create your individual monogram. 10. Optional Embroidery Software - Create inspired designs and embroider them with professional results. Discover what embroidery software can do for you at pfaff.com or truembroidery.com.