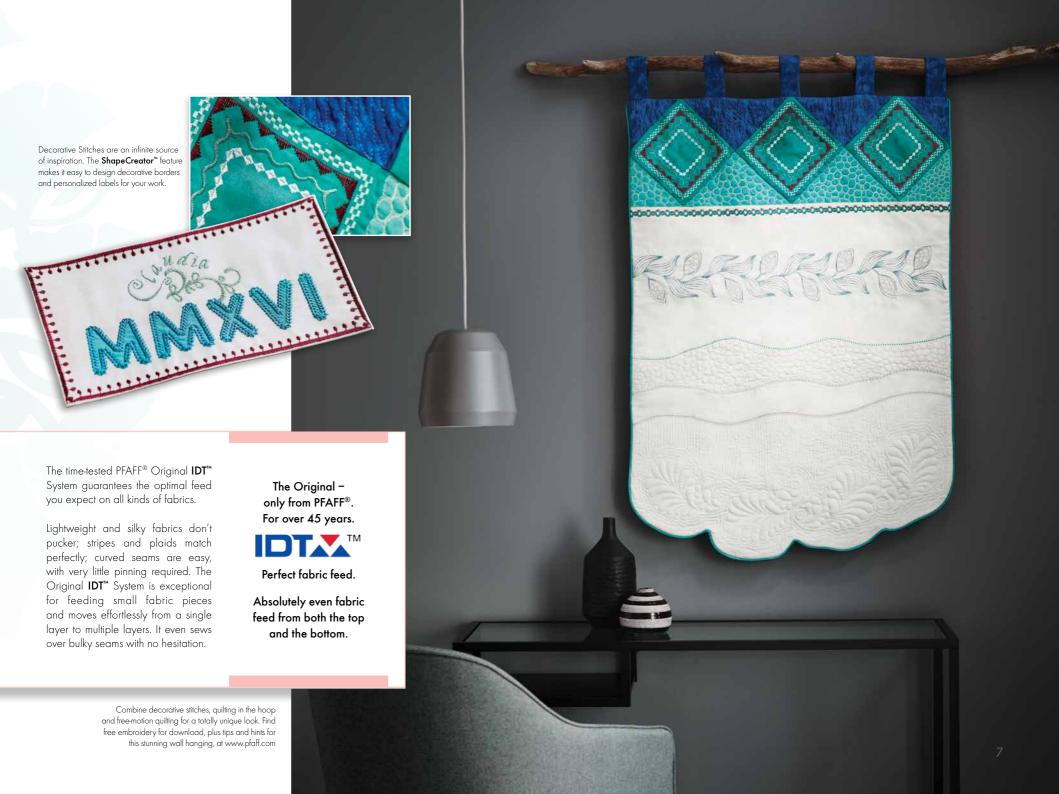

### **5. Unique –** Shape Creator<sup>™</sup> **feature**

Combine decorative stitches or design elements instantly to create truly unique borders and shapes. Shape Creator™ Appliqué feature reinvents how to create appliqués with speed and precision. Choose from a variety of distinctive shapes and letters.

# Best in class. Embroidery Software

The ultimate complement for inspiring embroidery.

Optional add-ons.

Available for both PC and Mac® computers.

9. PFAFF® Shape Creator™ feature - Choose your favorite stitch or mini design to create your individual monogram. 10. Optional Embroidery Software - Create inspired designs and embroider them with professional results. Discover what embroidery software can do for you at pfaff.com or truembroidery.com.