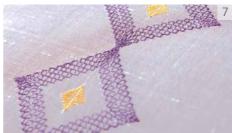

### **5. Unique –** Shape Creator<sup>™</sup> **feature**

Combine decorative stitches or design elements instantly to create truly unique borders and shapes. Shape Creator™ Appliqué feature reinvents how to create appliqués with speed and precision. Choose from a variety of distinctive shapes and letters.