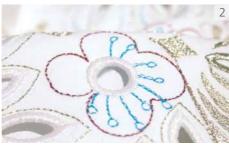

- **3. Precise Positioning** Place every embroidery design exactly where you want it. Easily match multiple hoopings to create embroideries of unlimited size.
- **4. Exclusive** Stitch Creator™ **feature**

### **5. Unique –** Shape Creator<sup>™</sup> **feature**

Combine decorative stitches or design elements instantly to create truly unique borders and shapes. Shape Creator™ Appliqué feature reinvents how to create appliqués with speed and precision. Choose from a variety of distinctive shapes and letters.

### **EMBROIDERY FEATURES**

- Precise Positioning Feature Place every embroidery design exactly where you want it. Easily match multiple hoopings to create embroideries of unlimited size.
- Shape Creator™ Feature Combine decorative stitches or design elements instantly to create truly unique borders and designs. Shape Creator™ appliqué feature reinvents how to create appliqués with speed and precision.
- Large Embroidery Area The PFAFF® creative sensation\* proll sewing and embroidery machine features a large embroidery area up to 360x350mm. Embroider your unique, personal creations in one hooping with the largest turnable hoop on market.
- High Embroidery Speed Complete your embroideries more quickly maintaining the quality and precision that you expect.
- Cutwork Needles included Beautiful cutwork embroidery is completed quickly and easily with INSPIRA™ cutwork needles. Four different needles, each with a different cutting angle, cut the fabric as you embroider.
- More than 360 fantastic Embroidery Designs Your PFAFF® creative sensation\* proll sewing and embroidery machine features a variety of specialty techniques.
- Cut Jump Stitches Cuts embroidery jump stitches automatically, pulling threads to the back side
- 4 Built-in Embroidery Fonts Available in 3 different sizes including upper case letters, lower case letters, numbers and symbols.
- All Stitches, including buttonholes, can be embroidered Sew any stitch in the embroidery hoop for perfect results and to create unique embroidery designs.
- 3 Embroidery Hoops included creative™ 120 SQUARE HOOP (120x120) creative™ MASTER HOOP (240x150) creative™ DELUXE HOOP (360x200)
- QuickFont Program included Use your computer and QuickFont Program to create embroidery fonts from any TrueType® font. Download for free from www.pfaff.com/machine updates.
- Program for Viewing and Organizing Designs Organize design files saved on your computer, turn designs into image files, print catalogs and more. Download for free from http://www.pfaff.com/Support-and-Updates.