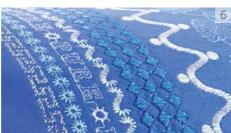

# Perfectly refined.

With the most advanced techniques and astonishing designs, even the most complex ideas can be carried out with impeccable finesse. Discover the details that make the difference:

- Stacking Stitches Exclusively from PFAFF®! Beautiful decorative stitches in two colors. Create elegant borders and accents for your projects.
   Cutwork needles from INSPIRA™ included! Complete gorgeous cutwork embroideries quickly and easily.
- 3. Ribbon Stitches Patented & only from PFAFF®! Add ribbons and trims to your stitches with this unique sewing technique to create amazing 3D decorative embellishments. Now introducing the new Double Ribbon Stitches!