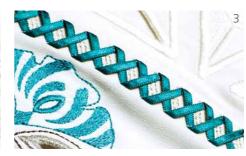

# Perfectly refined.

With the most advanced techniques and astonishing designs, even the most complex ideas can be carried out with impeccable finesse. Discover the details that make the difference:

- Stacking Stitches Exclusively from PFAFF®! Beautiful decorative stitches in two colors. Create elegant borders and accents for your projects.
   Cutwork needles from INSPIRA™ included! Complete gorgeous cutwork embroideries quickly and easily.
- 3. Ribbon Stitches Patented & only from PFAFF®! Add ribbons and trims to your stitches with this unique sewing technique to create amazing 3D decorative embellishments. Now introducing the new Double Ribbon Stitches!