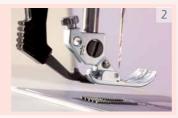

### 2. The Original IDT<sup>TM</sup> System

Integrated Dual Feed, only from the PFAFF® brand for over 45 years! An exclusive feature that delivers absolutely even fabric feed from both the top and the bottom, and ensures perfect seams on all fabrics.

### **MACHINE FEATURES**

- ActivStitch\*\* Technology With three patents, this revolutionary technology delivers precise, gorgeous embroidery even when using challenging novelty threads like metallic. Sensors measure the fabric thickness to regulate the amount of thread needed to achieve perfect balance between the needle and bobbin threads. Results are perfect on both sides of the fabric.
- The original IDT<sup>™</sup> System Integrated Dual Feed only from the PFAFF<sup>®</sup> brand for over 45 years! A PFAFF<sup>®</sup> exclusive feature that delivers absolutely even fabric feed from both the top and the bottom, and ensures perfect seams on all fabrics.
- PFAFF\* creative™ Color Touch Screen Our best ever! The 180° viewing angle ensures great visibility from all angles. The intuitive layout is easy to understand. See stitches in actual size and embroidery designs in true color on the clear, high resolution display now with brighter color and higher intensity for maximum precision and ease.
- Custom LED Lights Optimized adjustable bright lights illuminate the entire work area with no shadows. Change color and strength for greater visibility.
- Screen Saver with Start-up Screen Start-up screen will be displayed as a screen saver ten minutes after last touch.
- Separate Bobbin Winding Motor You can easily wind a bobbin while sewing or embroidering, without having to unthread the needle thread.
- Top and Bobbin Thread Sensors Alert you when bobbin or needle thread is low.
- Thread Snips Automatically cut top and bobbin threads, pulling thread ends to the back side of fabric.
- Jam Proof Rotary Hook No threads caught in bobbin area.
- Quick Help System and Alphabetical Index Help Touch the quick help icon for instant information or use index help for more built-in advice.
- Speed Ranges Adjust sewing speed and your PFAFF® creative sensation\* proll sewing and embroidery machine remembers your preferred setting.
- Personal Files Save your personal stitches, sequences or designs in a folder to sew them again whenever you wish.
- Updateable Download the latest update from the Internet.