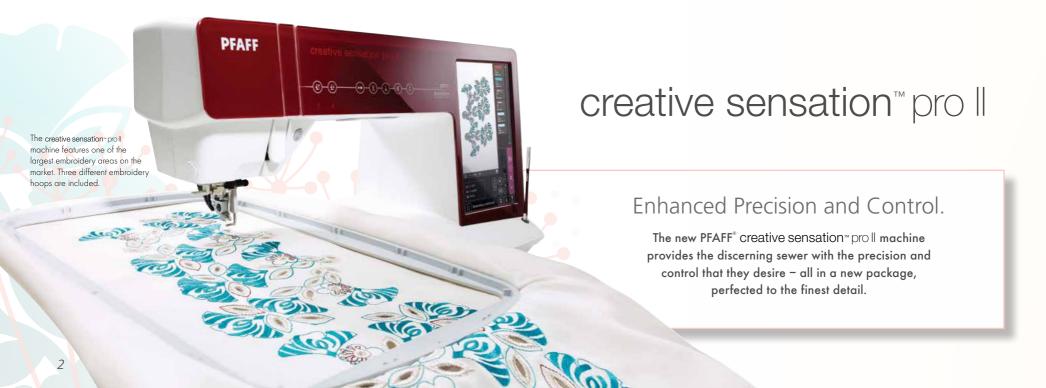

# Artful evolution

When it comes to the art of sewing and embroidery, only the PFAFF® brand can deliver state of the art engineering combined with an abundance of options for personalization. The creative sensation proll sewing and embroidery machine is the evolution of advanced technology from PFAFF®. The result is performance with superior precision and control.

Experience the pleasure of perfect control in each and every stitch.

# **Spacious**

Extra large embroidery is possible with the optional 360x350mm Grand Dream Hoop, the largest turnable hoop on the market.

"As a designer, I depend on my machine to create what I envision. My choice is creative sensation™ pro II. It delivers precisely the result I want every time, handling even the most challenging fabrics and techniques with ease."