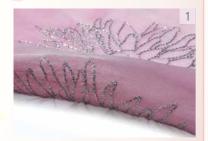

# Perfectly refined.

With the most advanced techniques and astonishing designs, even the most complex ideas can be carried out with impeccable finesse. Discover the details that make the difference:

- Stacking Stitches Exclusively from PFAFF®! Beautiful decorative stitches in two colors. Create elegant borders and accents for your projects.
   Cutwork needles from INSPIRA™ included! Complete gorgeous cutwork embroideries quickly and easily.
- 3. Ribbon Stitches Patented & only from PFAFF®! Add ribbons and trims to your stitches with this unique sewing technique to create amazing 3D decorative embellishments. Now introducing the new Double Ribbon Stitches!