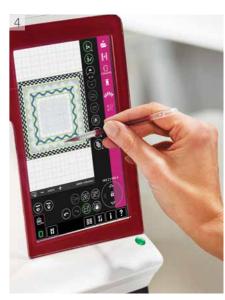

**4. PFAFF®** creative<sup>™</sup> **Color Touch Screen** – 180° viewing angle, high intensity, and an intuitive layout for maximum precision and ease. **The** creative signature<sup>™</sup> **embroidery programs** offer many built-in options for instant editing of embroideries. **5. The high embroidery speed** lets you complete your embroideries more quickly maintaining the quality and precision that you expect.

### **MACHINE FEATURES**

- ActivStitch\*\* Technology With three patents, this revolutionary technology delivers precise, gorgeous embroidery even when using challenging novelty threads like metallic. Sensors measure the fabric thickness to regulate the amount of thread needed to achieve perfect balance between the needle and bobbin threads. Results are perfect on both sides of the fabric.
- The original IDT<sup>™</sup> System Integrated Dual Feed only from the PFAFF<sup>®</sup> brand for over 45 years! A PFAFF<sup>®</sup> exclusive feature that delivers absolutely even fabric feed from both the top and the bottom, and ensures perfect seams on all fabrics.
- PFAFF\* creative™ Color Touch Screen Our best ever! The 180° viewing angle ensures great visibility from all angles. The intuitive layout is easy to understand. See stitches in actual size and embroidery designs in true color on the clear, high resolution display now with brighter color and higher intensity for maximum precision and ease.
- Custom LED Lights Optimized adjustable bright lights illuminate the entire work area with no shadows. Change color and strength for greater visibility.
- Screen Saver with Start-up Screen Start-up screen will be displayed as a screen saver ten minutes after last touch.
- Separate Bobbin Winding Motor You can easily wind a bobbin while sewing or embroidering, without having to unthread the needle thread.
- Top and Bobbin Thread Sensors Alert you when bobbin or needle thread is low.
- Thread Snips Automatically cut top and bobbin threads, pulling thread ends to the back side of fabric.
- Jam Proof Rotary Hook No threads caught in bobbin area.
- Quick Help System and Alphabetical Index Help Touch the quick help icon for instant information or use index help for more built-in advice.
- Speed Ranges Adjust sewing speed and your PFAFF® creative sensation\* proll sewing and embroidery machine remembers your preferred setting.
- Personal Files Save your personal stitches, sequences or designs in a folder to sew them again whenever you wish.
- Updateable Download the latest update from the Internet.