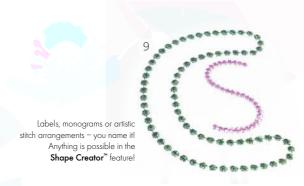

### **5. Unique –** Shape Creator<sup>™</sup> **feature**

Combine decorative stitches or design elements instantly to create truly unique borders and shapes. Shape Creator™ Appliqué feature reinvents how to create appliqués with speed and precision. Choose from a variety of distinctive shapes and letters.