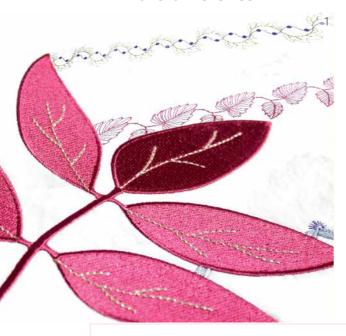

**6.** Amazing stitch repertoire – Over 700 stitches, including **Original PFAFF®** high quality 9mm stitches and Maxi stitches up to 52mm wide! **7.** Tapering on all 9mm stitches – Gradually increase or decrease the width at the beginning and/or the end of any stitch. **8.** More than **360 fantastic embroidery designs** – Your PFAFF® creative sensation\*\*pro|| sewing and embroidery machine features a large selection of specialty techniques! If you want to expand you creativity even further, a vast variety breathtaking embroidery designs are available to explore. Visit your local PFAFF® dealer.

### **SEWING FEATURES**

- Single and Double Ribbon Stitches Add dimensional elements to your decorative stitching with beautiful ribbon stitches. With this patented technique, narrow ribbons and trims are woven into the stitches as you sew. New double ribbon stitches are exclusive to the creative sensation\*proⅡ sewing and embroidery machine.
- Exclusive Stitch Creator<sup>™</sup> Feature Create new 9mm stitches or edit built-in stitches for unlimited creativity.
- Stacking Stitches Sew beautiful decorative stitches in two colors. The stacking stitches consist of pairs of stitches that are designed to be sewn on top of each other.
- Large Sewing Space The PFAFF® creative sensation\* proll sewing and embroidery machine is the perfect choice for quilters, home decor sewers, fashion enthusiasts anyone who creates. The sewing area to the right of the needle is supersized for sewing large amounts of fabric or batting.
- Over 700 Stitches Including a wide variety of 9mm decorative stitches and Maxi Stitches up to 52mm wide. Combine and/or edit your stitches for even more creativity.
- Optimized Feeding Enhanced to provide more control when sewing through thick layers or seaming small pieces.
- Start/Stop Sew without the foot control; makes sewing long seams, free-motion and embroidery easy.
- Automatic Presser Foot Lift Raises the presser foot instantly when the needle is set to stop down and/or at the end of a seam after a thread snip.
- Electronic Knee-Lift Raises the presser foot with an easy movement, allowing you to keep your hands on your project.
- Free-Motion Modes Three modes for free-motion quilting, thread painting or darning. Select the best mode for your specific technique.
- Tapering on all 9mm decorative stitches Taper at the beginning and/ or at the end of any stitch. Change the angle of taper for unlimited creative opportunities. You can even embroider wonderful tapers in the hoop.
- Straight Stitch Needle Plate with Sensor When the straight stitch plate is attached the machine is automatically set to straight stitch mode, preventing damage to the needle and the plate.
- 8 Built-in Sewing Fonts 6 Fonts for combining in Sequencing plus another 2 for monogramming make personalizing your projects easy.
- Accessories included 11 different presser feet for all of your basic needs.