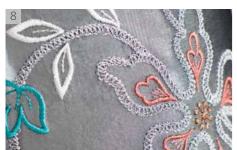

# Perfectly refined.

With the most advanced techniques and astonishing designs, even the most complex ideas can be carried out with impeccable finesse. Discover the details that make the difference:

- Stacking Stitches Exclusively from PFAFF®! Beautiful decorative stitches in two colors. Create elegant borders and accents for your projects.
   Cutwork needles from INSPIRA™ included! Complete gorgeous cutwork embroideries quickly and easily.
- 3. Ribbon Stitches Patented & only from PFAFF®! Add ribbons and trims to your stitches with this unique sewing technique to create amazing 3D decorative embellishments. Now introducing the new Double Ribbon Stitches!

A variety of impressive cutwork designs are waiting for you. Special cutwork needles are included with the machine.

The perfect choice for embroidery.