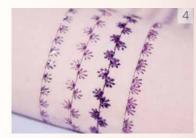

# Perfectly refined.

With the most advanced techniques and astonishing designs, even the most complex ideas can be carried out with impeccable finesse. Discover the details that make the difference:

- Stacking Stitches Exclusively from PFAFF®! Beautiful decorative stitches in two colors. Create elegant borders and accents for your projects.
   Cutwork needles from INSPIRA™ included! Complete gorgeous cutwork embroideries quickly and easily.
- 3. Ribbon Stitches Patented & only from PFAFF®! Add ribbons and trims to your stitches with this unique sewing technique to create amazing 3D decorative embellishments. Now introducing the new Double Ribbon Stitches!