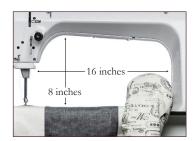

#### Extra Large Machine Space

Quilt large projects with room to spare in the 16" (40.6cm) throat space with 8" (20.3cm) vertical space.