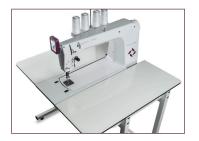

## Professional Size Workspace

You'll have complete support for any size project with the included 36" x 31.75" (91.4 x 80.6cm) non-stick table.