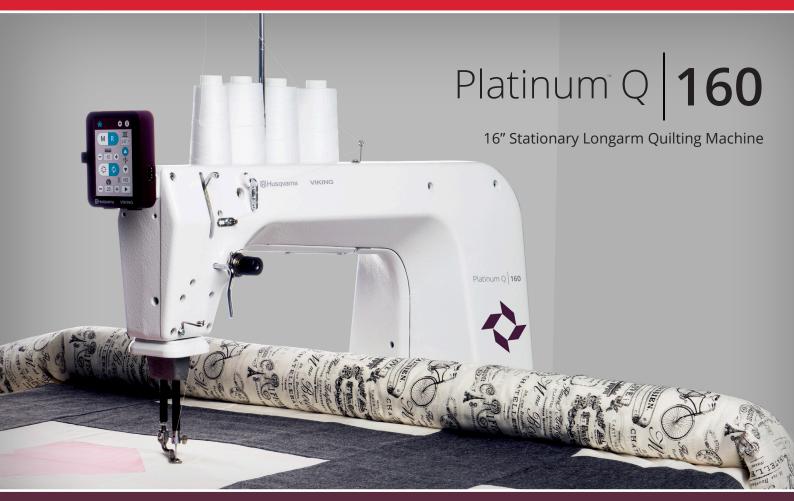

#### Extra Large Machine Space

Quilt large projects with room to spare in the 16" (40.6cm) throat space with 8" (20.3cm) vertical space.

# 4-Thread Spool Stand

Easily switch between colors in a project by having the next color ready to go on the 4-thread spool stand.