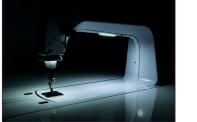

#### LED Lighting

Bright built-in LED lighting around the needle area and into the workspace, offer superior lighting<sup>\*\*</sup> for a clear view of your project. With the ability to control the brightness on screen you can have the best lighting for any project.