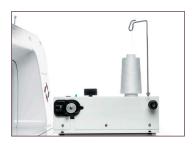

# Large Capacity Bobbin

Quilt for longer without interruption with the large capacity M-Size bobbins

### Stand-Alone Bobbin Winder

Included with your quilting machine is a separate bobbin winder. Wind bobbins while stitching on the machine so you always have a bobbin ready when you need it.