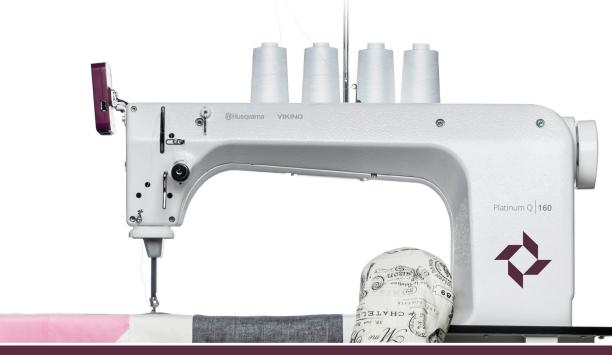

# 4-Thread Spool Stand

Easily switch between colors in a project by having the next color ready to go on the 4-thread spool stand.