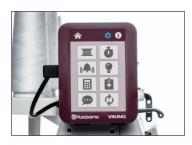

## **Project Tools**

All the project tools you need are directly on your color touch screen. Track how much time you have worked on a project with the built-in project timer, see exactly how many stitches any project or technique takes, and more.

## **Built-In Diagnostics**

Use the built-in diagnostic tests to help determine what, if anything, may need to be serviced before taking your machine to an authorized service technician.