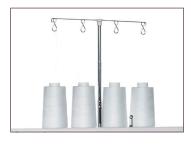

# 4-Thread Spool Stand

Easily switch between colors in a project by having the next color ready to go on the 4-thread spool stand.