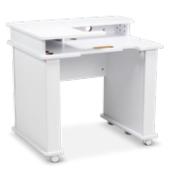

### Compact

Small space? This cabinet is your solution to functional storage in a small footprint.

- · Left leaf extension
- Included thread and accessory storage boxes
- Easy-roll, lockable casters
- · Hydraulic lift