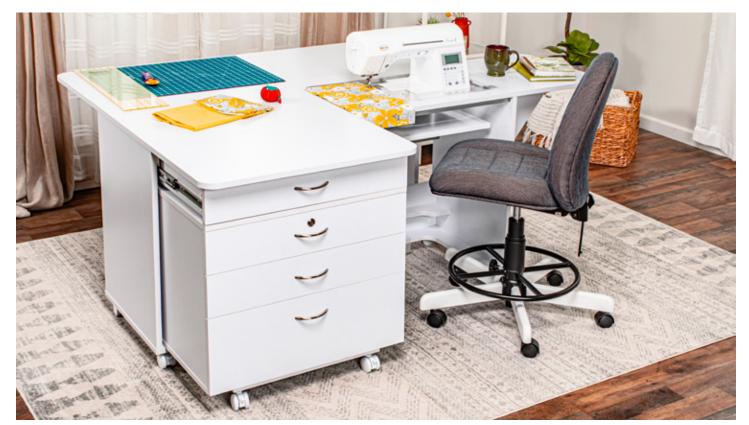

# All-in-One Embroidery Studio

The ultimate space-saving embroidery table, this cabinet is ideal for top-of-the-line sewing and embroidery machines.

- Back leaf extension
- Rounded, finished edges and flush mount hinges prevent snagging
- Easy-roll lockable casters
- Thread storage closet
- Glide out embroidery module closet
- · Three-position ergonomic footrest
- Electric lift

# Serger Studio

The perfect serger table for your machine and supplies, the Serger Studio provides optimal sewing storage.

- Serger cone thread storage
- Lift-up storage compartment
- Rounded, finished edges and flush mount hinges prevent snagging
- Easy-roll lockable casters
- Built-in trim bin holder

#### Quilter's Vision

Optimize your creative workspace with the Koala Studios Quilter's Vision. With an expansive work surface for sewing, quilting, and more, plus an included companion chest, functional sewing storage can be your reality.

- Back, right, and front leaf extensions
- Included drawer
- Rounded, finished edges and flush mount hinges prevent snagging
- Easy-roll lockable casters
- Companion Chest fits under cabinet and features three spacious drawers
- Hydraulic lift

#### Eclipse

Store your sewing machine, thread, notions, fabric, tools, and sew much more.

- Front, back, and right leaf extensions
- Rounded, finished edges and flush mount hinges prevent snagging
- Easy-roll, lockable casters
- Shelf and fabric bin storage area
- Included thread and accessory storage boxes
- Hydraulic lift

# SewComfort Chair: Award Winning Comfort!

Complete your dream sewing studio with a complementary Koala SewComfort Chair. Six-way adjustments on this top-of-the-line sewing chair allow maximum comfort at any sewing desk or table.