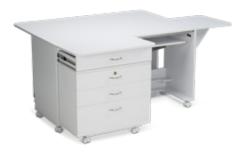

#### Quilter's Vision

Optimize your creative workspace with the Koala Studios Quilter's Vision. With an expansive work surface for sewing, quilting, and more, plus an included companion chest, functional sewing storage can be your reality.

- Back, right, and front leaf extensions
- Included drawer
- Rounded, finished edges and flush mount hinges prevent snagging
- Easy-roll lockable casters
- Companion Chest fits under cabinet and features three spacious drawers
- Hydraulic lift