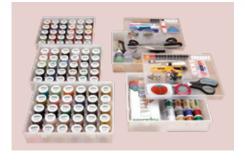

# Thread and Notions Storage Boxes

Ensure your thread and sewing notions are well-organized and easily accessible in these five storage boxes. This set includes three thread boxes and two notions bins. Each thread storage box is suitable for up to 50 spools of sewing thread or 30 mini spools of embroidery thread. The notions bins are ideal for all of your small accessories, including pins, needles, cutting tools, and more. The boxes are designed to be easily stackable for convenient storage.