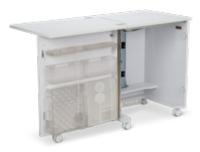

### Compact

Small space? This cabinet is your solution to functional storage in a small footprint.

- · Left leaf extension
- Included thread and accessory storage boxes
- Easy-roll, lockable casters
- · Hydraulic lift