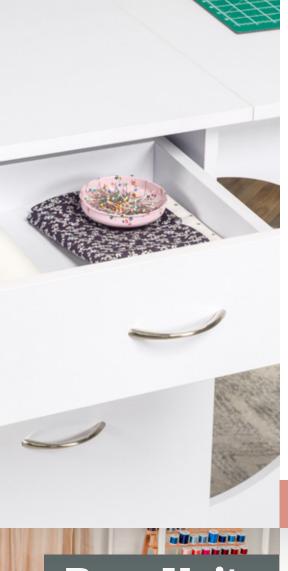

# Thread and Notions Storage Boxes

Ensure your thread and sewing notions are well-organized and easily accessible in these five storage boxes. This set includes three thread boxes and two notions bins. Each thread storage box is suitable for up to 50 spools of sewing thread or 30 mini spools of embroidery thread. The notions bins are ideal for all of your small accessories, including pins, needles, cutting tools, and more. The boxes are designed to be easily stackable for convenient storage.