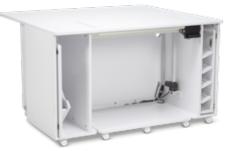

# All-in-One Embroidery Studio

The ultimate space-saving embroidery table, this cabinet is ideal for top-of-the-line sewing and embroidery machines.

- Back leaf extension
- Rounded, finished edges and flush mount hinges prevent snagging
- Easy-roll lockable casters
- Thread storage closet
- Glide out embroidery module closet
- · Three-position ergonomic footrest
- Electric lift