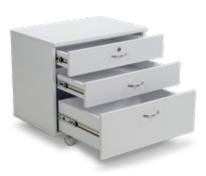

### Companion Chest

Add the Koala Studios Companion Chest to any cabinet and enjoy added storage for all your sewing and craft supplies.

- · Three spacious drawers
- Easy-roll, lockable casters