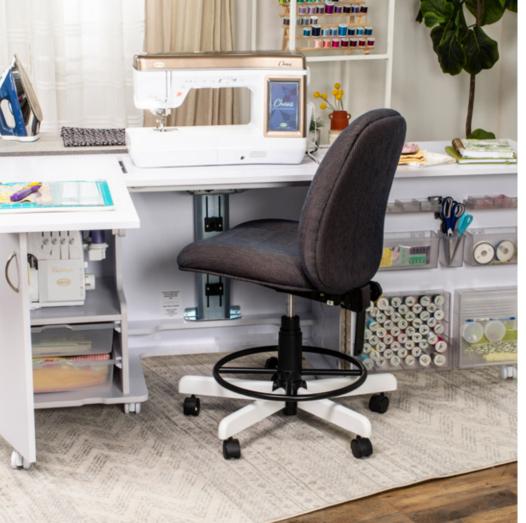

# SewComfort Chair: Award Winning Comfort!

Complete your dream sewing studio with a complementary Koala SewComfort Chair. Six-way adjustments on this top-of-the-line sewing chair allow maximum comfort at any sewing desk or table.

Available in four fabric and five finish options, it's easy to complete the look and ultimate ergonomic comfort of your sewing room with the SewComfort Chair. This sewing chair can be personalized to your sewing experience with six-way adjustments for hours of sewing comfort at any height sewing desk or table. Easy-roll casters make it easy to move between sewing stations and creative projects.