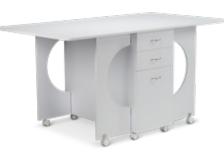

### Compact

Small space? This cabinet is your solution to functional storage in a small footprint.

- · Left leaf extension
- Included thread and accessory storage boxes
- Easy-roll, lockable casters
- · Hydraulic lift