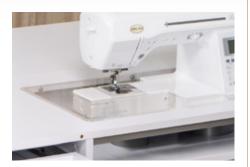

# Custom Cut Acrylic Machine Insert

Order an insert specifically cut to your sewing machine and cabinet model. Achieve a perfect, seamless sewing surface that allows for large projects like quilts and garments to rest flush against the top of your cabinet.

- Clear, heavy gauge acrylic
- Smooth surface for easy sewing
- · Custom ordered