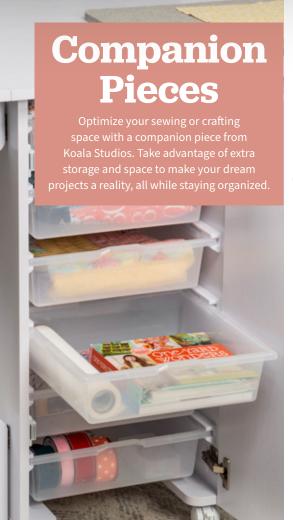

### Companion Chest

Add the Koala Studios Companion Chest to any cabinet and enjoy added storage for all your sewing and craft supplies.

- · Three spacious drawers
- Easy-roll, lockable casters

# Thread and Notions Storage Boxes

Ensure your thread and sewing notions are well-organized and easily accessible in these five storage boxes. This set includes three thread boxes and two notions bins. Each thread storage box is suitable for up to 50 spools of sewing thread or 30 mini spools of embroidery thread. The notions bins are ideal for all of your small accessories, including pins, needles, cutting tools, and more. The boxes are designed to be easily stackable for convenient storage.