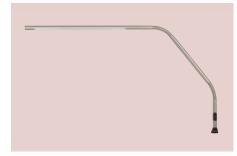

# Slimline 3™ Lamp

Ideal lighting for all types of sewing and quilting. This lamp provides wide, even light coverage, reduces eye strain and allows true color matching.

- Four-step brightness levels allow improved brightness control
- · Brushed chrome finish