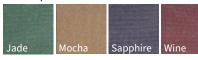

Available in four fabric and five finish options, it's easy to complete the look and ultimate ergonomic comfort of your sewing room with the SewComfort Chair. This sewing chair can be personalized to your sewing experience with six-way adjustments for hours of sewing comfort at any height sewing desk or table. Easy-roll casters make it easy to move between sewing stations and creative projects.

#### **Fabric Options:**