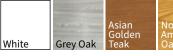

Available in four fabric and five finish options, it's easy to complete the look and ultimate ergonomic comfort of your sewing room with the SewComfort Chair. This sewing chair can be personalized to your sewing experience with six-way adjustments for hours of sewing comfort at any height sewing desk or table. Easy-roll casters make it easy to move between sewing stations and creative projects.

#### Finish Options:

North Americar Oak