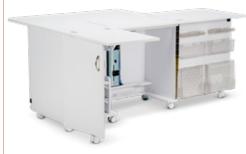

#### Eclipse

Store your sewing machine, thread, notions, fabric, tools, and sew much more.

- Front, back, and right leaf extensions
- Rounded, finished edges and flush mount hinges prevent snagging
- Easy-roll, lockable casters
- Shelf and fabric bin storage area
- Included thread and accessory storage boxes
- Hydraulic lift