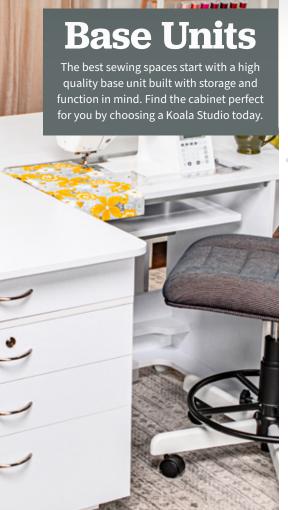

and make the best decision for you, your hobby, and your home.

www.koalacabinets.com

**Base Units** 

# All-in-One Embroidery Studio



The ultimate space-saving embroidery table, this cabinet is ideal for top-of-the-line sewing and embroidery machines.

- Back leaf extension
- Rounded, finished edges and flush mount hinges prevent snagging
- Easy-roll lockable casters
- Thread storage closet
- Glide out embroidery module closet
- · Three-position ergonomic footrest
- Electric lift

# Serger Studio



The perfect serger table for your machine and supplies, the Serger Studio provides optimal sewing storage.

- Serger cone thread storage
- Lift-up storage compartment
- Rounded, finished edges and flush mount hinges prevent snagging
- Easy-roll lockable casters
- Built-in trim bin holder



#### Quilter's Vision



Optimize your creative workspace with the Koala Studios Quilter's Vision. With an expansive work surface for sewing, quilting, and more, plus an included companion chest, functional sewing storage can be your reality.

- Back, right, and front leaf extensions
- Included drawer
- Rounded, finished edges and flush mount hinges prevent snagging
- Easy-roll lockable casters
- Companion Chest fits under cabinet and features three spacious drawers
- Hydraulic lift

#### Eclipse



Store your sewing machine, thread, notions, fabric, tools, and sew much more.

- Front, back, and right leaf extensions
- Rounded, finished edges and flush mount hinges prevent snagging
- Easy-roll, lockable casters
- Shelf and fabric bin storage area
- Included thread and accessory storage b