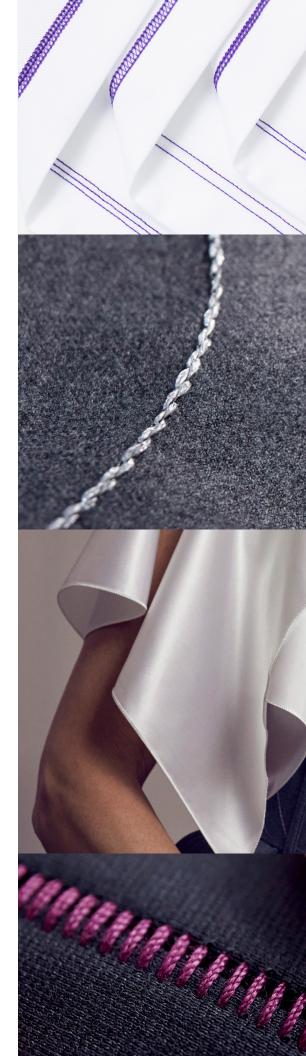

### Coverstitch

Triple coverstitch and double coverstitch narrow and wide for activewear, hems and decorative applications.

Chainstitch Seams, basting and decorative applications.

5 Thread Safety Stitch (Wide and Narrow) A chainstitch and 3-thread overlock for durable, professional seams.

4-Thread Safety Stitch (Wide and Narrow) A chainstitch and 2-thread narrow or wide overedge for durable seams.

Picot Edge Delicate finish for edges on lightweight fabrics.

4-Thread Overlock Seams and seam finishing.

3-Thread Overlock (Wide and Narrow) Seam finishing and decorative edges.

3-Thread Narrow Edge Fine, narrow hems and edging.

3-Thread Rolled Edge Rolled hems and edges.

3-Thread Flatlock (Wide and Narrow) Flat seams and decorative embellishment.

3-Thread Stretch Overlock Seams on super stretch fabrics.

2-Thread Overlock (Wide and Narrow) Overcasting for single fabric layer.

2-Thread Wrapped Overlock (Wide and Narrow) Edge finish for lightweight fabrics.

2-Thread Rolled Edge Edging on lightweight fabrics.

2-Thread Narrow Edge Fine, narrow hems and edging.

2-Thread Flatlock Flat seams and decorative embellishment.

3-Thread Wrapped Overlock (Wide and Narrow) Sew seams in stretch fabric.