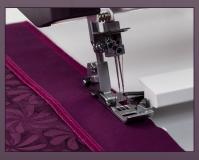

# Threading Guides for Wide Range of Thread Types

The threading guides at the top of the machine are designed to accommodate a wide variety of thread types, from regular serger thread to heavier decorative threads.

### Adjustable Cutting Width

Whether sewing fine sheers or thick fleece, stitches form neatly at the edge with no excess looping or fabric puckering.