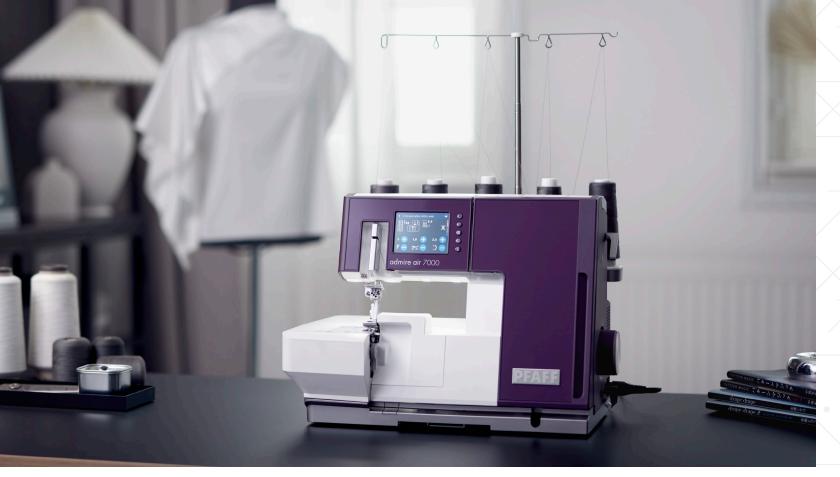

# admire<sup>™</sup> air 7000

one-touch air-threading coverlock machine

The PFAFF<sup>®</sup> admire<sup>™</sup> air 7000 one-touch air-threading coverlock machine has great ease-of-use features and provides beautiful results. With all of the premium capabilities you want in a top-of-the-line coverlock, it's the perfect complement to your sewing machine.