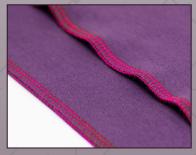

### Coverstitch

Triple coverstitch and double coverstitch narrow and wide for activewear, hems and decorative applications.

Chainstitch Seams, basting and decorative applications.

5 Thread Safety Stitch (Wide and Narrow) A chainstitch and 3-thread overlock for durable, professional seams.

4-Thread Safety Stitch (Wide and Narrow) A chainstitch and 2-thread narrow or wide overedge for durable seams.

Picot Edge Delicate finish for edges on lightweight fabrics.

4-Thread Overlock Seams and seam finishing.

3-Thread Overlock (Wide and Narrow) Seam finishing and decorative edges.

3-Thread Narrow Edge Fine, narrow hems and edging.

3-Thread Rolled Edge Rolled hems and edges.

3-Thread Flatlock (Wide and Narrow) Flat seams and decorative embellishment.