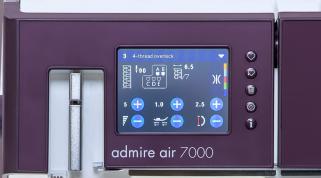

Color Touchscreen Select your stitch, and the optimal thread tensions, recommended stitch length, and more are set automatically.

**Exceptional Lighting** 

The 5 LED lights provide exceptional illumination of the sewing area for optimal visibility in any room. 60% brighter than the competition.\*