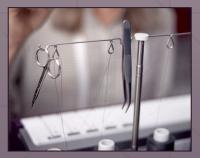

### Built-in Tweezer and **Scissors Holder**

Always have your key coverlock tools at hand while you are sewing. Your tweezers and scissors each have a designated holder built in at the top of the thread stand.