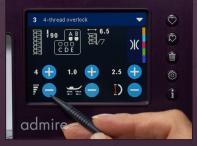

Color Touchscreen Select your stitch, and the optimal thread tensions, recommended stitch length, and more are set automatically.

**Exceptional Lighting** 

The 5 LED lights provide exceptional illumination of the sewing area for optimal visibility in any room. 60% brighter than the competition.\*