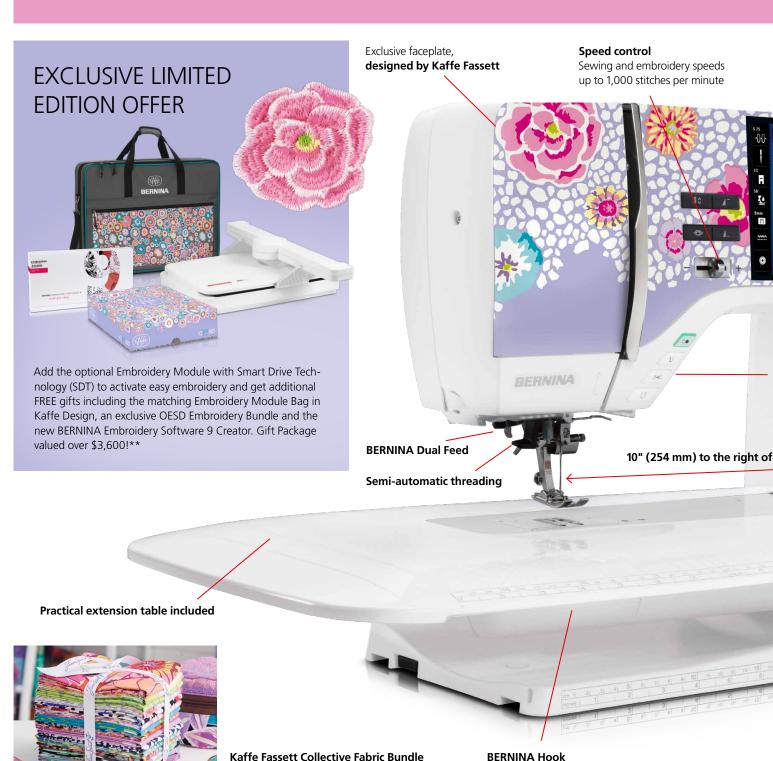

## LET YOUR DREAMS BLOSSOM

All flowers hold different meanings. The blooms of the B 770 QE PLUS Kaffe Edition are an inspiration for you to create beautiful things! This limited edition model comes with an exclusive faceplate featuring the acclaimed Guinea Flower fabric print by Kaffe Fassett. Gorgeous decorative stitches and embroidery designs by Kaffe are built-in. Furthermore, the machine is equipped with the most advanced sewing and embroidery features, includes unique accessories such as the BERNINA Stitch Regulator, the Patchwork Foot #97D, the custom-printed BERNINA XL Trolley and an exclusive bundle of 15 half yard cuts of specially selected Kaffe Fassett fabric—everything you need to let your creativity bloom.

# THE BEST TECHNOLOGY FOR QUILTERS

The BERNINA 770 QE PLUS Kaffe Edition combines innovation with plenty of space. The extended freearm creates an extra-wide work area, with 10 inches of space to the right of the needle for large quilt projects. The fast and quiet BERNINA Hook sews high-precision stitches up to 9 mm in width. The bobbin holds up to 70% more thread than standard bobbins. Both the BERNINA Stitch Regulator (BSR) and the BERNINA Dual Feed come as standard. The BSR ensures beautiful, even stitches when free-motion quilting, whilst the Dual Feed effortlessly handles difficult and fine fabrics by feeding from both the top and the bottom.

#### **BIG BLOOMS INSIDE!**

With 531 decorative stitches, 74 quilting stitches, 38 utility stitches and 9 sewing alphabets, the B 770 QE PLUS Kaffe Edition is well equipped for all your creative needs. 31 exclusive decorative stitches were designed specifically for this machine—based on hand-drawn designs by Kaffe Fassett.

Futhermore, it comes preloaded with a wealth of embroidery designs including 64 exclusive Kaffe Fassett motifs—15 Guinea Flower designs from the machine's faceplate, 17 Big Blooms from the included fabric bundle, 3 Paperweight designs, 26 quilting designs and 3 Multi-hooped needlepoint designs. Upgrade your B 770 QE PLUS Kaffe Edition with the Embroidery Module L with Smart Drive Technology (SDT) to add a further dimension to your work.

| General Information                                                          | B 770 QE PLUS |
|------------------------------------------------------------------------------|---------------|
| Exclusive faceplate <b>designed by</b><br>Kaffe Fassett                      | ✓             |
|                                                                              | BFRNINA       |
| Hook system                                                                  | Hook          |
| Maximum sewing speed (stitches per minute)                                   | 1,000         |
| Space to the right of the needle                                             | 10 inches     |
| Color touch screen                                                           | 7 inches      |
| LED sewing light                                                             | 30 LED lights |
| Maximum stitch width                                                         | 9 mm          |
| Maximum stitch length                                                        | 6mm           |
| Needle positions                                                             | 11            |
| Sewing in every needle position                                              | ✓             |
| Number of spool holders                                                      | 2             |
| Semi-automatic needle threader                                               | <b>√</b>      |
| Adjustable presser foot pressure                                             | ✓             |
| Automatic thread cutter                                                      | ✓             |
| Manual thread cutters                                                        | 3             |
| BERNINA Dual Feed                                                            | ✓             |
| BERNINA Adaptive Thread Tension                                              | <b>~</b>      |
| Memory (short-term/altered stitches)                                         | <b>~</b>      |
| Memory (long-term/altered stitches)                                          | ✓             |
| Create and save stitch combinations                                          | ✓             |
| BERNINA Stitch Regulator (BSR)<br>functionality (straight stitch and zigzag) | <b>~</b>      |
| BSR 3 mode (basting)                                                         | ✓             |
| Start/stop button (stitching without foot control)                           | <b>~</b>      |
| Slide speed control                                                          | ✓             |
| Upper thread sensor                                                          | ✓             |
| Lower thread sensor                                                          | <b>~</b>      |
| USB interface for PC connection                                              | ✓             |
| Import/export stitches and stitch patterns via USB                           | <b>~</b>      |
| Multi-function knobs                                                         | ✓             |
| Changing stitch settings while sewing                                        | ✓             |
| Programmable BERNINA foot control                                            | ✓             |
| Needle stop up/down                                                          | ✓             |
| Bobbin winding while sewing/embroidering                                     | ✓             |
| On-screen help                                                               | ✓             |
| Sewing Tutorial                                                              | ✓             |
| Creative Consultant                                                          | ✓             |
| Personal program                                                             | ✓             |
| History function (previously used stitch patterns)                           | <b>√</b>      |
| Setup program                                                                | <b>√</b>      |
| Eco mode                                                                     | ✓             |