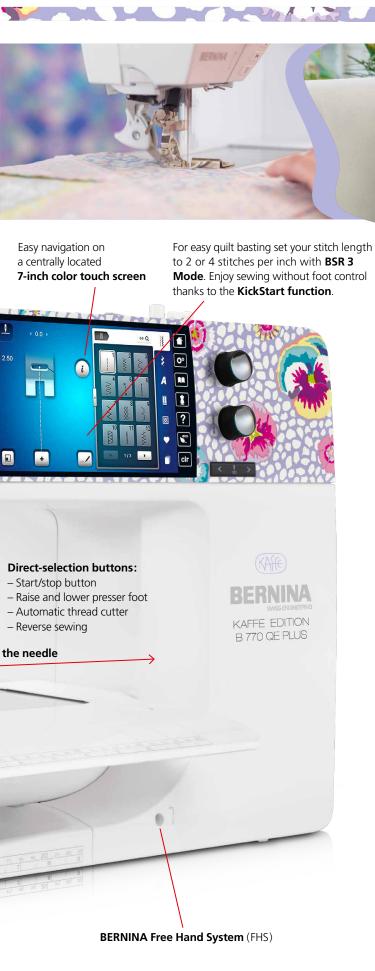

# THE BEST TECHNOLOGY FOR QUILTERS

The BERNINA 770 QE PLUS Kaffe Edition combines innovation with plenty of space. The extended freearm creates an extra-wide work area, with 10 inches of space to the right of the needle for large quilt projects. The fast and quiet BERNINA Hook sews high-precision stitches up to 9 mm in width. The bobbin holds up to 70% more thread than standard bobbins. Both the BERNINA Stitch Regulator (BSR) and the BERNINA Dual Feed come as standard. The BSR ensures beautiful, even stitches when free-motion quilting, whilst the Dual Feed effortlessly handles difficult and fine fabrics by feeding from both the top and the bottom.

| General Information                                                          | B 770 QE PLUS |
|------------------------------------------------------------------------------|---------------|
| Exclusive faceplate <b>designed by</b><br>Kaffe Fassett                      | ✓             |
|                                                                              | BFRNINA       |
| Hook system                                                                  | Hook          |
| Maximum sewing speed (stitches per minute)                                   | 1,000         |
| Space to the right of the needle                                             | 10 inches     |
| Color touch screen                                                           | 7 inches      |
| LED sewing light                                                             | 30 LED lights |
| Maximum stitch width                                                         | 9 mm          |
| Maximum stitch length                                                        | 6mm           |
| Needle positions                                                             | 11            |
| Sewing in every needle position                                              | ✓             |
| Number of spool holders                                                      | 2             |
| Semi-automatic needle threader                                               | <b>√</b>      |
| Adjustable presser foot pressure                                             | ✓             |
| Automatic thread cutter                                                      | ✓             |
| Manual thread cutters                                                        | 3             |
| BERNINA Dual Feed                                                            | ✓             |
| BERNINA Adaptive Thread Tension                                              | <b>~</b>      |
| Memory (short-term/altered stitches)                                         | <b>~</b>      |
| Memory (long-term/altered stitches)                                          | ✓             |
| Create and save stitch combinations                                          | ✓             |
| BERNINA Stitch Regulator (BSR)<br>functionality (straight stitch and zigzag) | <b>~</b>      |
| BSR 3 mode (basting)                                                         | ✓             |
| Start/stop button (stitching without foot control)                           | <b>~</b>      |
| Slide speed control                                                          | ✓             |
| Upper thread sensor                                                          | ✓             |
| Lower thread sensor                                                          | <b>~</b>      |
| USB interface for PC connection                                              | ✓             |
| Import/export stitches and stitch patterns via USB                           | <b>~</b>      |
| Multi-function knobs                                                         | ✓             |
| Changing stitch settings while sewing                                        | ✓             |
| Programmable BERNINA foot control                                            | ✓             |
| Needle stop up/down                                                          | ✓             |
| Bobbin winding while sewing/embroidering                                     | ✓             |
| On-screen help                                                               | ✓             |
| Sewing Tutorial                                                              | ✓             |
| Creative Consultant                                                          | ✓             |
| Personal program                                                             | ✓             |
| History function (previously used stitch patterns)                           | <b>√</b>      |
| Setup program                                                                | <b>√</b>      |
| Eco mode                                                                     | ✓             |

| Sewing and Quilting                                                | B 770 QE PLUS |
|--------------------------------------------------------------------|---------------|
| Pattern start/end function                                         | <b>√</b>      |
| Triple stitch                                                      | <b>√</b>      |
| Elongation                                                         | <b>√</b>      |
| Securing function                                                  | <b>√</b>      |
| Total number of stitch patterns (incl. alphabet)                   | 1,840         |
| Exclusive decorative stitches, inspired by Kaffe Fassett's designs | 31            |
| Utility stitches total                                             | 38            |
| Buttonholes (incl. eyelets) total                                  | 18            |
| Automatic buttonhole length measuring system                       | <b>~</b>      |
| Automatic buttonhole                                               | <b>√</b>      |
| Manual multi-step buttonhole                                       | ✓             |
| Button sew-on program                                              | <b>√</b>      |
| Darning programs                                                   | 2             |
| Decorative stitches total                                          | 531           |
| Quilting stitches                                                  | 74            |
| Sewing alphabets                                                   | 9             |