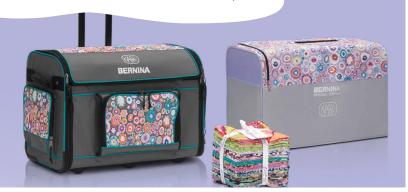

## LET YOUR DREAMS BLOSSOM

All flowers hold different meanings. The blooms of the B 770 QE PLUS Kaffe Edition are an inspiration for you to create beautiful things! This limited edition model comes with an exclusive faceplate featuring the acclaimed Guinea Flower fabric print by Kaffe Fassett. Gorgeous decorative stitches and embroidery designs by Kaffe are built-in. Furthermore, the machine is equipped with the most advanced sewing and embroidery features, includes unique accessories such as the BERNINA Stitch Regulator, the Patchwork Foot #97D, the custom-printed BERNINA XL Trolley and an exclusive bundle of 15 half yard cuts of specially selected Kaffe Fassett fabric—everything you need to let your creativity bloom.

#### GO WHEREVER YOUR CREATIVITY TAKES YOU!

The included custom-printed BERNINA Extra-large Trolley and the optional Embroidery Module Bag designed by Kaffe are the ideal solution for traveling with your B 770 QE PLUS Kaffe Edition. The suitcase is specifically built to safely and beautifully take your machine wherever you go. Taking your creativity on the road is easier than ever!

| Standard Sewing and Quilting<br>Accessories continued                   | B 770 QE PLUS |
|-------------------------------------------------------------------------|---------------|
| BERNINA Stitch Regulator (BSR)                                          | ✓             |
| BERNINA Free Hand System (FHS)                                          | ✓             |
| BERNINA slide-on Freearm Extension Table                                | ✓             |
| Accessory Box                                                           | ✓             |
| Dust cover in <b>Kaffe Fassett design</b> with embroidered logos        | ✓             |
| Custom printed BERNINA Trolley in exclusive <b>Kaffe Fassett design</b> | ✓             |
| <b>Kaffe Fassett Collective</b> fabric bundle with 15 half yard cuts    | ✓             |