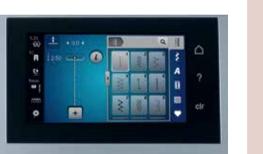

#### YOUR CREATIVITY. YOUR DECISIONS.

Want to go where your creativity takes you without being limited? The B 480, B 475 QE and B 435 let you make all the creative decisions. Like choosing the stitch length and width or deciding the needle position. If you want the needle down when it stops, you got it. And all that control is conveniently located at your fingertips on the large, intuitive touch screen.

#### Modern, Color Touch Screen

• 7" to the right of the needle

Space for larger projects

- Easy to view thanks to central position
- Easy to use with simple navigation

#### SIMPLE ON-SCREEN EDITING

Be as creative as you dare with your stitches by editing directly from the easy-to-navigate modern touch screen while sewing. Simply tap the screen to choose your favorite stitches. Tap. Or maybe you want to combine different stitches. Tap. Or create a new look by extending your decorative stitches using Pattern Elongation (available on B 480). Tap. Or create a custom pattern with Pattern Repeat. You get the idea. Simple. Creative. Awesome.