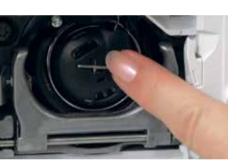

### A FRONT-LOAD JUMBO BOBBIN. BECAUSE SEW TIME IS GO TIME.

Fewer stops and starts is the result of a bigger bobbin that holds up to 70% more thread than standard bobbins. And since it is conveniently changed from the front, there's no need to remove your project.

#### PERFECT TENSION MAKES PERFECT STITCHES.

- **BERNINA Hook**  Patented technology at the heart of the machine • All metal, quiet, powerful and precise
  - Front-load Jumbo bobbin holds up to 70% more thread

#### **BERNINA HOOK INSIDE**

The BERNINA Hook changes everything. It's fast while also being quiet. It's efficient while housing a Jumbo bobbin. Keep in mind, this is no ordinary bobbin. It holds up to 70% more thread than standard bobbins and is front-loading for convenient, fast changes. That means fewer interruptions. Plus, with speeds up to 900 stitches per minute, projects get done in record time!