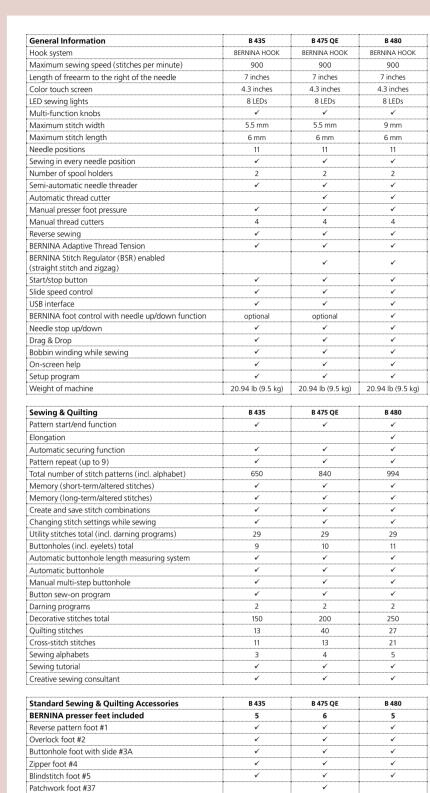

- PERFECT STITCHES WITH THE BERNINA HOOK
- POWERFUL DC MOTOR FOR THICK MATERIALS
- FEWER INTERRUPTIONS WITH THE JUMBO BOBBIN
- FRONT-LOADING BOBBIN FOR EASY ACCESS
- · CONVENIENT AUTOMATIC THREAD CUTTER (B 475 QE & B 480)
- 7" TO THE RIGHT OF THE NEEDLE
- EASY-TO-NAVIGATE 4.3" COLOR TOUCH SCREEN
- · ADJUSTABLE PRESSER FOOT PRESSURE
- · LARGE SELECTION OF SEWING STITCHES AND ALPHABETS
- · BERNINA STITCH REGULATOR FUNCTIONALITY (B 475 QE & B 480)
- · CREATIVE SEWING CONSULTANT FOR ON THE SPOT ADVICE

## Variable Sewing Speed

- Adjust with the slide speed control
- Maximum speed of 900 stitches per

#### Modern, Color Touch Screen

• 7" to the right of the needle

Space for larger projects

- Easy to view thanks to central position
- Easy to use with simple navigation

## **Adjustable Presser Foot Pressure**

• Adjusts for thick or thin fabric to eliminate skipped stitches

## Easy access at the front

 The most useful functions are right at your fingertips, e.g. reverse sewing and securing

### **Automatic Thread Cutter (B 480/B 475 QE)**

- Saves time: it cuts the thread and raises the needle in one step
- Easy one-button operation

## Easy Threading

• The Semi-Automatic Needle Threader makes threading super easy and fun

#### PERFECT TENSION MAKES PERFECT STITCHES.

- **BERNINA Hook**  Patented technology at the heart of the machine • All metal, quiet, powerful and precise
  - Front-load Jumbo bobbin holds up to 70% more thread

## **Multi-function Knobs**

- Stepless rotation, easy to operate
- Adjust required settings quickly

## BERNINA Stitch Regulator (BSR) optional (B 480/B 475 QE)

- The BSR keeps stitch length consistent at variable sewing speeds
- Works with straight or zigzag
- stitch and with feed dog lowered BSR foot is optional

## **BERNINA Free Hand System (FHS)**

- Hands free sewing with knee lifter
- Simultaneously raises/lowers presser foot and feed dog
- Knee lifter is standard with B 480 & B 475 QE and optional with B 435

#### **SPECIAL QUILTING STITCHES**

With 40 guilting stitches plus 29 utility stitches and 4 sewing alphabets pre-loaded and ready to go, the B 475 QE is well equipped for all your creative needs.

#### PATCHWORK FOOT #37

What kind of guilter's edition would the B 475 QE be without the foot of all quilting feet, Patchwork foot #37? We wouldn't dare to speculate.