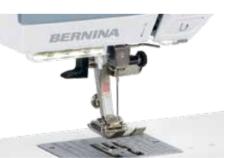

#### **BERNINA HOOK INSIDE**

The BERNINA Hook changes everything. It's fast while also being quiet. It's efficient while housing a Jumbo bobbin. Keep in mind, this is no ordinary bobbin. It holds up to 70% more thread than standard bobbins and is front-loading for convenient, fast changes. That means fewer interruptions. Plus, with speeds up to 900 stitches per minute, projects get done in record time!

#### PERFECT TENSION MAKES PERFECT STITCHES.

- **BERNINA Hook**  Patented technology at the heart of the machine • All metal, quiet, powerful and precise
  - Front-load Jumbo bobbin holds up to 70% more thread

### A FRONT-LOAD JUMBO BOBBIN. BECAUSE SEW TIME IS GO TIME.

Fewer stops and starts is the result of a bigger bobbin that holds up to 70% more thread than standard bobbins. And since it is conveniently changed from the front, there's no need to remove your project.