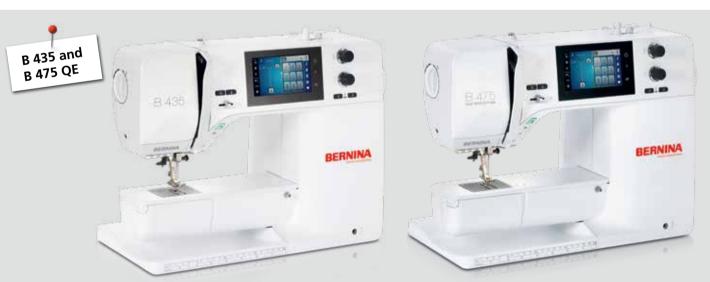

## THE B 475 QE. THE QUILTER'S NEW BFF.

The B 475 QE is the perfect size for small spaces. But don't let its size fool you. It's powerful enough to handle the thick layers of even your biggest guilts. Consistent thread tension means every stitch is unbelievably perfect. Plus. little extras like the thread cutter keep projects moving towards completion. Time and time again, the consistent quality of BERNINA rises to your highest quilting standards, exceeding all expectations.

#### **SPECIAL QUILTING STITCHES**

With 40 guilting stitches plus 29 utility stitches and 4 sewing alphabets pre-loaded and ready to go, the B 475 QE is well equipped for all your creative needs.

#### PATCHWORK FOOT #37

What kind of guilter's edition would the B 475 QE be without the foot of all quilting feet, Patchwork foot #37? We wouldn't dare to speculate.

#### **BERNINA STITCH REGULATOR (BSR)**

The BSR regulates perfect, equal-length straight and zigzag stitches at variable sewing speeds during free-motion quilting. BSR is optional for models B 475 QE and B 480 and is not available on the B 435.