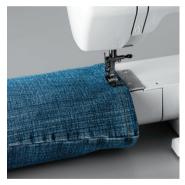

### **EVEN HANDLES KNITS**

Stretchy fabrics require stretch stitches. Both machines offer a wonderful selection.