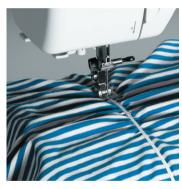

### **EVEN HANDLES KNITS**

Stretchy fabrics require stretch stitches. Both machines offer a wonderful selection.