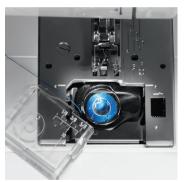

### A REAL TIME SAVER

The rotary hook with transparent bobbin cover and the automatic needle threader, details that make the difference.

Extra high presser foot lift

Rotary hock with transparent bobbin cover

1 Horizontal spool pin

1 Vertical spool pin (detachable) for bobbin winding

Built-in thread cutter

Sewing light

Drop feed dog

Free arm