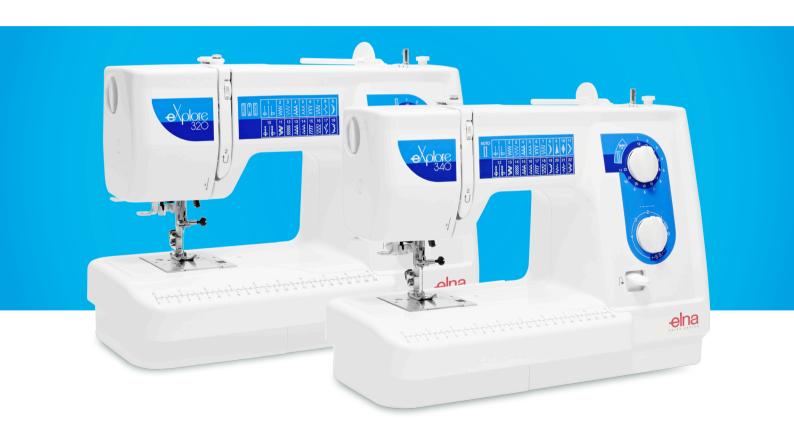

# eXplore **320-340**

# AN EXPERT CREWMATE AT YOUR SIDE

With the eXplore 320 and eXplore 340, you'll navigate effortlessly through any project, from minor alterations to major new creations. Thanks to Elna's easy-change spool system and automatic needle threader, every move is a winner. And you'll go overboard using the huge range of practical and decorative stitches as you chart a new course in creativity.